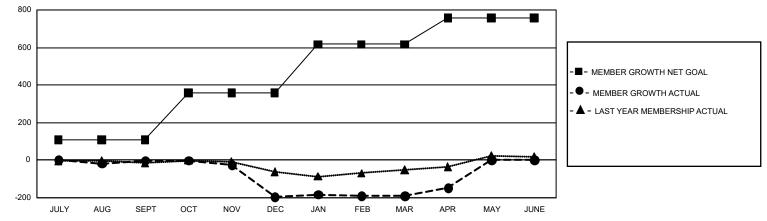

## GMT MONTHLY MEMBERSHIP PROGRESS REPORT

GMT Constitutional Area 8, Group F

REPORT DOES NOT INCLUDE CLUBS IN UNDISTRICTED AREAS.

| Clubs                 |               |           |               | Members               |                        |                         |                                                    |  |
|-----------------------|---------------|-----------|---------------|-----------------------|------------------------|-------------------------|----------------------------------------------------|--|
| RESULTS FOR 2019-2020 |               |           |               | RESULTS FOR 2019-2020 |                        |                         |                                                    |  |
| QUARTER               | NEW CLUB GOAL | NEW CLUBS | DROPPED CLUBS | QUARTER MEME          | BER GROWTH NET<br>GOAL | MEMBER GROWTH<br>ACTUAL | DROPPED<br>MEMBERS ACTUAL<br>(including transfers) |  |
| JULY/AUG/SEPT         | 6             | 1         | 1             | JULY/AUG/SEPT         | 321                    | 73                      | 69                                                 |  |
| OCT/NOV/DEC           | 27            | 0         | 7             | OCT/NOV/DEC           | 750                    | 42                      | 230                                                |  |
| JAN/FEB/MAR           | 24            | 0         | 0             | JAN/FEB/MAR           | 780                    | 94                      | 34                                                 |  |
| APR/MAY/JUNE          | 12            | 0         | 0             | APR/MAY/JUNE          | 420                    | 73                      | 13                                                 |  |