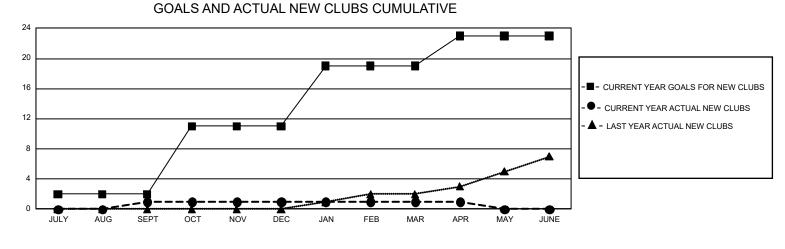

## GMT MONTHLY MEMBERSHIP PROGRESS REPORT

GMT Constitutional Area 8, Group F

REPORT DOES NOT INCLUDE CLUBS IN UNDISTRICTED AREAS.

| Clubs                 |               |           |               | Members               |                        |                         |                                                    |  |
|-----------------------|---------------|-----------|---------------|-----------------------|------------------------|-------------------------|----------------------------------------------------|--|
| RESULTS FOR 2019-2020 |               |           |               | RESULTS FOR 2019-2020 |                        |                         |                                                    |  |
| QUARTER               | NEW CLUB GOAL | NEW CLUBS | DROPPED CLUBS | QUARTER MEME          | BER GROWTH NET<br>GOAL | MEMBER GROWTH<br>ACTUAL | DROPPED<br>MEMBERS ACTUAL<br>(including transfers) |  |
| JULY/AUG/SEPT         | 6             | 1         | 1             | JULY/AUG/SEPT         | 321                    | 73                      | 69                                                 |  |
| OCT/NOV/DEC           | 27            | 0         | 7             | OCT/NOV/DEC           | 750                    | 42                      | 230                                                |  |
| JAN/FEB/MAR           | 24            | 0         | 0             | JAN/FEB/MAR           | 780                    | 94                      | 34                                                 |  |
| APR/MAY/JUNE          | 12            | 0         | 0             | APR/MAY/JUNE          | 420                    | 73                      | 13                                                 |  |